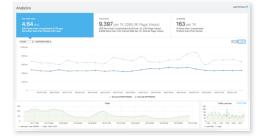

### Inventory and Performance Impact Rating (PIR)

A user-friendly portal plus analytics that give you and your team the tools to understand and control the site performance, services, security, and traffic.

#### **RUM Performance Monitoring**