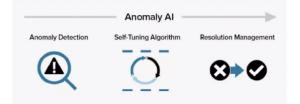

### **ANOMALY AI**

Our proprietary technology alerts you to unusual behavior on your site and helps brands get to the root of the problem, whether it is a 3rd party, image, hidden service, firewall error, or traffic issue.

### Anomaly AI - Machine Learning