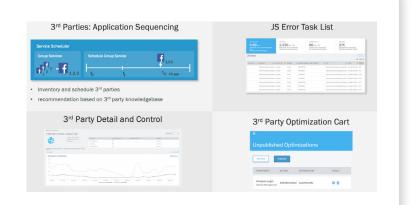

### **RAPID CTRL**

RAPID CTRL enables online brands to optimally view, manage, and sequence the loading of all browser elements. Optimize and control all 3rd parties using application sequencing and JavaScript error capture.

Control all services, when and where those services and 3rd parties execute, and block them from where they shouldn't be. This technology also protects forms from skimming, promotes privacy compliance, and enables information governance.