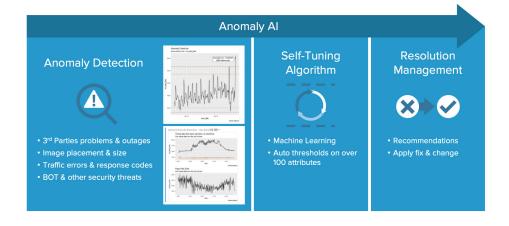

## ID Traffic and Security Threats

### Secure Traffic: Platform WAF

Identify and protect your site from 3rd party technology anomalies and failures. These anomalies happen to every site and result in bounced traffic, inconsistent shopper experiences, lost carts, and decreased conversion rates.