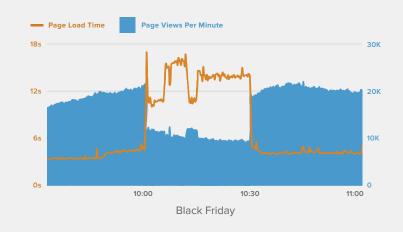

### IBM CORE METRICS ON BLACK FRIDAY

Here's an example of a single third party seriously impacting site performance. This happened over four hours during Black Friday and cost retailers over \$100m in lost revenue. Through Yottaa's Anomaly Al, our customers were able to resolve the problem in seconds.